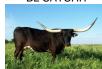

## **RJF MERCIFUL DIVA TAG 818**

Date of Birth: 10/02/2018 Registration 1: CI318946

Breeder: Richard & Jeanne Filip Owner: Jose Soares Cardoso Neto

RJF Merciful Diva is a standup cow that holds her outstanding figure year-round. Her sire is the 107.25" TTT Cowboy Tuff Chex and her dam is over 102" TTT Helm Laura Mercy We have her safe in calf to PCC Midas Touch which is over 101" TTT. We are retaining two of her daughters in our program to carry on the influence for future generations. We have never IVF'd! She grew 5.5" TTT last year and should be over 90" TTT

**Total Horn:** 95.5000 on 04/17/2025 TTT: 87.6250 on 04/23/2025 **Right Base:** 12.2500 on 04/13/2021 Base: 11.5000 on 04/06/2020

**COWBOY TUFF CHEX** 

**RJF MERCIFUL DIVA TAG 818** 

HELM TC LAURAS MERCY