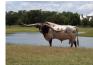

## **RJF MERCIFUL DIVA TAG 818**

Date of Birth: 10/02/2018 Registration 1: CI318946

Breeder: Richard & Jeanne Filip Owner: Jose Soares Cardoso Neto

RJF Merciful Diva is a standup cow that holds her outstanding figure year-round. Her sire is the 107.25" TTT Cowboy Tuff Chex and her dam is over 102" TTT Helm Laura Mercy We have her safe in calf to PCC Midas Touch which is over 101" TTT. We are retaining two of her daughters in our program to carry on the influence for future generations. We have never IVF'd! She grew 5.5" TTT last year and should be over 90" TTT

**Total Horn:** 95.5000 on 04/17/2025 TTT: 87.6250 on 04/23/2025 **Right Base:** 12.2500 on 04/13/2021 Base: 11.5000 on 04/06/2020

**COWBOY TUFF CHEX** 

**RJF MERCIFUL DIVA TAG 818** 

HELM TC LAURAS MERCY