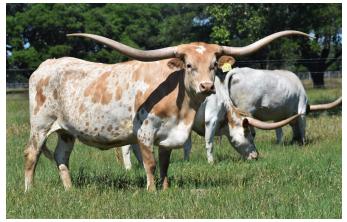

## **RJF MERCIFUL DIVA TAG 818**

Date of Birth: 10/02/2018 Registration 1: CI318946

Breeder: Richard & Jeanne Filip Owner: Jose Soares Cardoso Neto

RJF Merciful Diva is a standup cow that holds her outstanding figure year-round. Her sire is the 107.25" TTT Cowboy Tuff Chex and her dam is over 102" TTT Helm Laura Mercy We have her safe in calf to PCC Midas Touch which is over 101" TTT. We are retaining two of her daughters in our program to carry on the influence for future generations. We have never IVF'd! She grew 5.5" TTT last year and should be over 90" TTT

**Total Horn:** 95.5000 on 04/17/2025 TTT: 87.6250 on 04/23/2025 **Right Base:** 12.2500 on 04/13/2021 Base: 11.5000 on 04/06/2020

**COWBOY TUFF CHEX** 

**RJF MERCIFUL DIVA TAG 818** 

HELM TC LAURAS MERCY